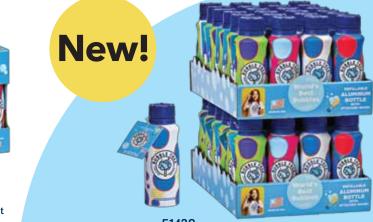

51420 **4 OZ. ALUMINUM BOTTLE IN DISPLAY** 48 bottles prefilled with bubble solution and wand affixed to cap. Includes 2 PDQ each filled with 24 pieces.