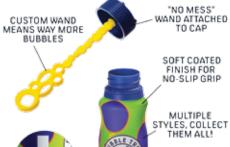

Includes 2 liters of eco-friendly Bubble Solution with built- in refill spout.

51412 **6 PACK** Includes 6 refillable aluminum bottles that are each pre-filled with 4 fl oz of Bubble Solution with bubble wand affixed to cap.

**REFILLABLE** BUBBLE SYSTEM Our sustainable, eco-friendly portable bubble system, made in **USA, dispenses a superior** non-toxic solution into high-quality aluminum bottles that can be refilled, REFILL STATION reused and recycled.

## SYSTEM FEATURES:

- No Mess Refill Spout
- Grab N' Go Carry Handle
- Contains Storage Area for Bottles

World's Best **Bubbles** 

EASY REFILL SPOUT!

REUSE REFILL RECYCLE ALUMINUM BOTTLE

51403

**1 LITER SOLUTION** 