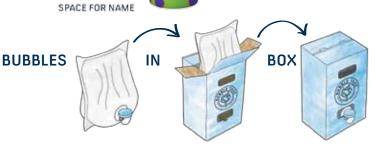

2.01 liters of eco-friendly bubble solution and 3 refillable aluminum bottles that are each pre-filled with 4 fl oz of Bubble Solution. CASE PACK: 4





51404 **2 LITER SOLUTION** 

Includes 2 liters of eco-friendly Bubble Solution with built- in refill spout.











51412 **6 PACK** Includes 6 refillable aluminum bottles that are each pre-filled with 4 fl oz of Bubble Solution with bubble wand affixed to cap.



**REFILLABLE** BUBBLE SYSTEM Our sustainable, eco-friendly portable bubble system, made in **USA, dispenses a superior** non-toxic solution into high-quality aluminum bottles that can be refilled, REFILL STATION reused and recycled.

BOX

EQUALS

UP TO **42** 

## SYSTEM FEATURES:

- No Mess Refill Spout
- Grab N' Go Carry Handle
- Contains Storage Area for Bottles











World's Best **Bubbles** 

EASY REFILL SPOUT!

REUSE REFILL RECYCLE ALUMINUM BOTTLE





51403

**1 LITER SOLUTION** 

Includes 1 liter of eco-friendly Bubble

Solution with built- in refill spout.

CASE PACK: 8

51403

51410 2 PACK Includes 2 refillable aluminum bottles that are each pre-filled with 4 fl oz of Bubble Solution with bubble wand affixed











51411

4 PACK



























51402 **3 LITER SYSTEM** Includes 3.08 liters of eco-friendly bubble solution and 4 refillable aluminum bottles that are each pre-filled with 4 fl oz of Bubble Solution CASE PACK: 4







51405 **3 LITER SOLUTION** Includes 3 liters of eco-friendly Bubble Solution with built- in refill spout. CASE PACK: 4







51420 **4 OZ. ALUMINUM BOTTLE IN DISPLAY** 48 bottles prefilled with bubble s